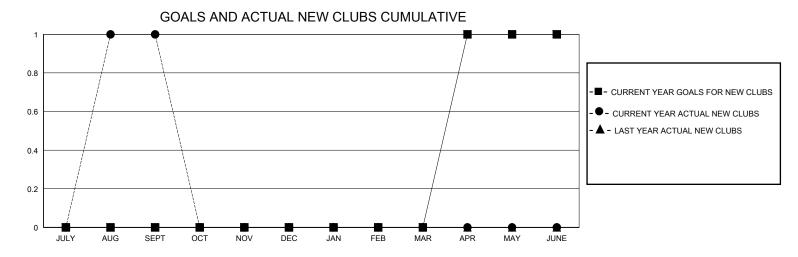

## **GMT**: **LOCATION MINNESOTA GMT CA** Clubs **Members RESULTS FOR 2024-2025 RESULTS FOR 2024-2025** NEW CLUB GOAL **NEW CLUBS** DROPPED CLUBS QUARTER MEMBER GROWTH NET MEMBER GROWTH DROPPED QUARTER **GOAL** MEMBERS ACTUAL **ACTUAL** (including transfers) 0 0 53 27 JULY/AUG/SEPT JULY/AUG/SEPT 0 0 0 0 0 5 OCT/NOV/DEC OCT/NOV/DEC 0 0 0 5 0 0 JAN/FEB/MAR JAN/FEB/MAR 0 0