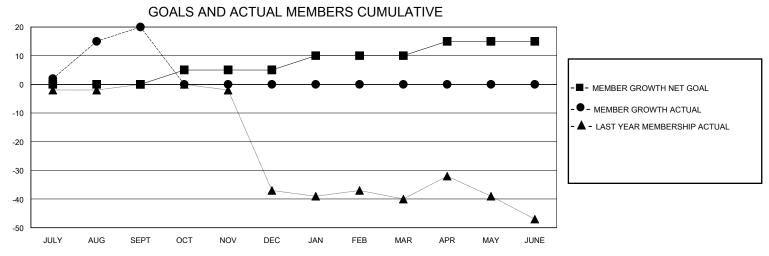

## **GMT**: **LOCATION MINNESOTA GMT CA** Clubs **Members RESULTS FOR 2024-2025 RESULTS FOR 2024-2025** NEW CLUB GOAL **NEW CLUBS** DROPPED CLUBS QUARTER MEMBER GROWTH NET MEMBER GROWTH DROPPED QUARTER **GOAL** MEMBERS ACTUAL **ACTUAL** (including transfers) 0 0 53 27 JULY/AUG/SEPT JULY/AUG/SEPT 0 0 0 0 0 5 OCT/NOV/DEC OCT/NOV/DEC 0 0 0 5 0 0 JAN/FEB/MAR JAN/FEB/MAR 0 0